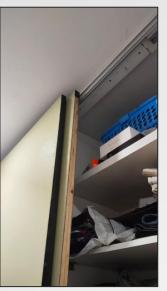

#### Mismatch of selection Hardware problem

Low quality framing chosen for false ceiling which led to bending in the ceiling

Low quality hardware chosen and improper fixing lead to the uprooting of one end of the hardware