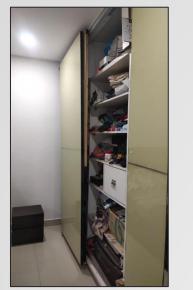

#### Mismatch of selection Hardware problem

Low quality framing chosen for false ceiling which led to bending in the ceiling

Low quality hardware chosen and improper fixing lead to the uprooting of one end of the hardware