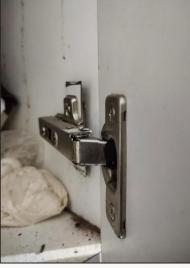

#### Mismatch of selection Hardware problem

Low quality framing chosen for false ceiling which led to bending in the ceiling

Low quality hardware chosen and improper fixing lead to the uprooting of one end of the hardware