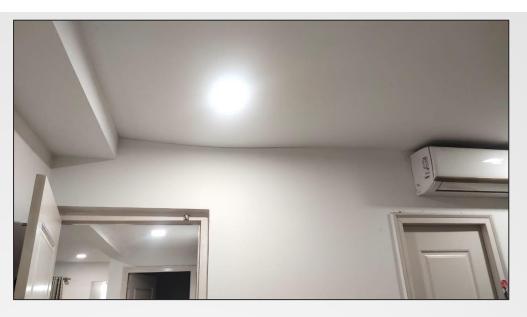

#### Mismatch of selection Hardware problem

Low quality framing chosen for false ceiling which led to bending in the ceiling

Low quality hardware chosen and improper fixing lead to the uprooting of one end of the hardware