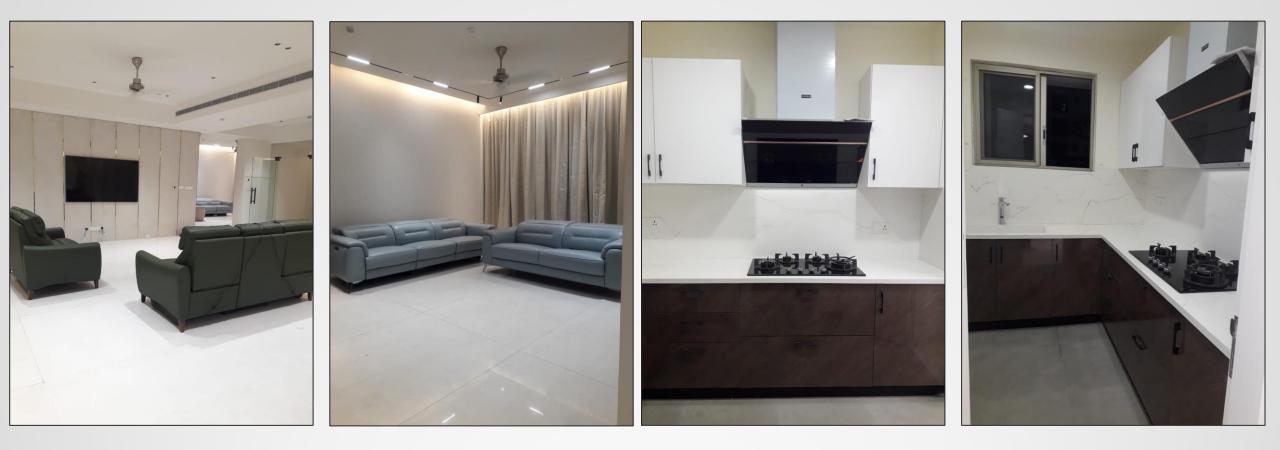

## OUR EXECUTIONS – JAYABHERI PEAK

#### **OUR EXECUTIONS – JAYABHERI PEAK**

Project Highlights -

Theme – Mix of Contemporary and Vintage Classical Style Finish – Lacquer finish for Shutters Imported from Germany Quartz counter top and Backsplash