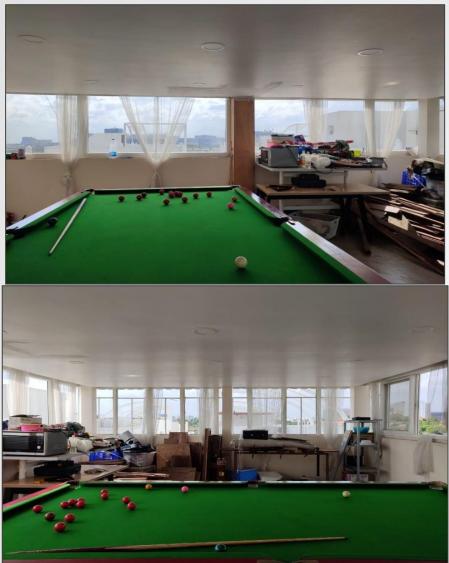

DESIGNS – DINING AREA











#### **OUR DESIGNS – KITCHEN**











#### **OUR DESIGNS – KITCHEN**











#### OUR DESIGNS – PUJA















# OUR DESIGNS – HOME THEATRE / BAR











#### OUR DESIGNS – GARDEN AREA







## **OUR DESIGNS – TERRACE GARDEN**











# OUR DESIGNS – BALCONY





### **OUR DESIGNS – BALCONY**













## OUR EXECUTIONS – JAYABHERI PEAK





#### **OUR EXECUTIONS – JAYABHERI PEAK**



Project Highlights -

Theme – Mix of Contemporary and Vintage Classical Style Finish – Lacquer finish for Shutters Imported from Germany Quartz counter top and Backsplash



## OUR EXECUTIONS – JAYABHERI PEAK





# **OUR EXECUTIONS – JAYABHERI SUMMIT**



# **OUR EXECUTIONS – GIRIDHARI MURARI**





### **OUR EXECUTIONS – ACE ATLANTIS**



#### Before



After



Transformation of a play-area to a Home-Theatre

## OUR EXECUTIONS – ACE ATLANTIS









After

#### Before

# OUR EXECUTIONS - Villa Scapes(Kitchen)











After

# OUR EXECUTIONS – Villa Scapes(TV Unit)







Before





After

## OUR DESIGNS VS EXECUTED – Ville Green(Kitchen)





DESIGN





# OUR DESIGNS VS EXECUTED – Ville Green(Wardrobes)







DESIGN





# OUR DESIGNS VS EXECUTED – Ville Green(Wardrobes)





DESIGN



## OUR DESIGNS VS EXECUTED – Ville Green(LIVING)





DESIGN



#### OUR DESIGNS VS EXECUTED - Ville Green(Dressers)

DESIGN













## PAIN POINTS WHEN COMPROMISED WITH MATERIALS







#### Mismatch of selection Hardware problem



Low quality framing chosen for false ceiling which led to bending in the ceiling

Low quality hardware chosen